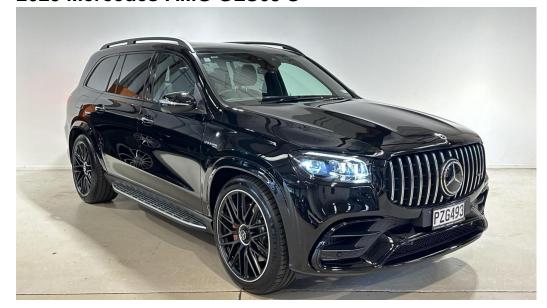

## 2023 Mercedes-AMG GLS63 S

## \$263,500 Drive Away

Class: Class Model: GLS63

Body Type: Wagon Colour:

Kilometres:7900 kmsEngine:4.0 LitresFuel Type:Petrol - Premium ULPTransmission:Sports Automatic

**Drive Type:** Four Wheel Drive **Doors:** 5

Reg Plate: PZG493 Cylinders: 8 cylinders

**Stock #**: 20968 **VIN**: W1N1679892A924331